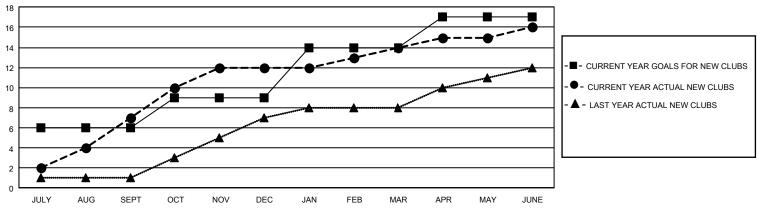

## GAT MONTHLY MEMBERSHIP PROGRESS REPORT

GMT Constitutional Area 5 - K, Group L

REPORT DOES NOT INCLUDE CLUBS IN UNDISTRICTED AREAS.

| Clubs                 |               |           |               | Members               |                         |                         |                                                    |
|-----------------------|---------------|-----------|---------------|-----------------------|-------------------------|-------------------------|----------------------------------------------------|
| RESULTS FOR 2021-2022 |               |           |               | RESULTS FOR 2021-2022 |                         |                         |                                                    |
| QUARTER               | NEW CLUB GOAL | NEW CLUBS | DROPPED CLUBS | QUARTER               | IBER GROWTH NET<br>GOAL | MEMBER GROWTH<br>ACTUAL | DROPPED MEMBERS<br>ACTUAL (including<br>transfers) |
| JULY/AUG/SEPT         | 18            | 7         | 4             | JULY/AUG/SEPT         | 1230                    | 1,459                   | 686                                                |
| OCT/NOV/DEC           | 9             | 5         | 1             | OCT/NOV/DEC           | 840                     | 748                     | 917                                                |
| JAN/FEB/MAR           | 15            | 2         | 0             | JAN/FEB/MAR           | 765                     | 797                     | 285                                                |
| APR/MAY/JUNE          | 9             | 2         | 3             | APR/MAY/JUNE          | 450                     | 614                     | 1,882                                              |