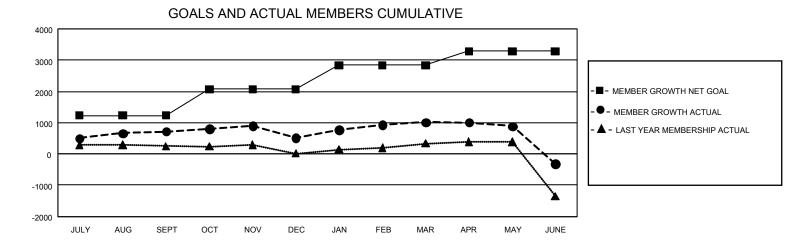

## GAT MONTHLY MEMBERSHIP PROGRESS REPORT

GMT Constitutional Area 5 - K, Group L

REPORT DOES NOT INCLUDE CLUBS IN UNDISTRICTED AREAS.

| Clubs                 |               |           |               | Members               |                         |                         |                                                    |
|-----------------------|---------------|-----------|---------------|-----------------------|-------------------------|-------------------------|----------------------------------------------------|
| RESULTS FOR 2021-2022 |               |           |               | RESULTS FOR 2021-2022 |                         |                         |                                                    |
| QUARTER               | NEW CLUB GOAL | NEW CLUBS | DROPPED CLUBS | QUARTER               | IBER GROWTH NET<br>GOAL | MEMBER GROWTH<br>ACTUAL | DROPPED MEMBERS<br>ACTUAL (including<br>transfers) |
| JULY/AUG/SEPT         | 18            | 7         | 4             | JULY/AUG/SEPT         | 1230                    | 1,459                   | 686                                                |
| OCT/NOV/DEC           | 9             | 5         | 1             | OCT/NOV/DEC           | 840                     | 748                     | 917                                                |
| JAN/FEB/MAR           | 15            | 2         | 0             | JAN/FEB/MAR           | 765                     | 797                     | 285                                                |
| APR/MAY/JUNE          | 9             | 2         | 3             | APR/MAY/JUNE          | 450                     | 614                     | 1,882                                              |